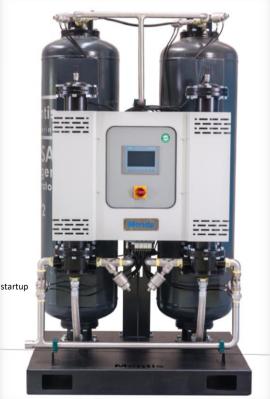

## **Features**

- High-Quality Oxygen Gas: (vol. 99% oxygen)
- Plug & Play design
- Low footprint
- Microprocessor controlled (Siemens PLC)
- Touchscreen control panel
- Low operating cost (0.9 kWh energy consumption per 1m³ oxygen gas)
- Fully automatic operation
- Easy installation & maintenance
- 24/7 Pressure, purity, and consumption chart records
- Zirconia type oxygen sensor for exact oxygen purity
- Integrated own desiccant air dryer system
- Integrated own filtration system
- Volumetric oxygen gas flow control display
- 24/7 Online support
- Automatic maintenance and service alarms
- Remotely control via ethernet connection\*\*
- Standard systems for in-door use only.
- Required Clean, Dry, Compressed air Specifications : ISO 8573 Class 1.4.1 or better
- Pre-assembled and pre-tested mounted on a painted steel skid for easy site installation and quick startup
- Power: 100 230V 1ph 50/60 Hz- max 120W